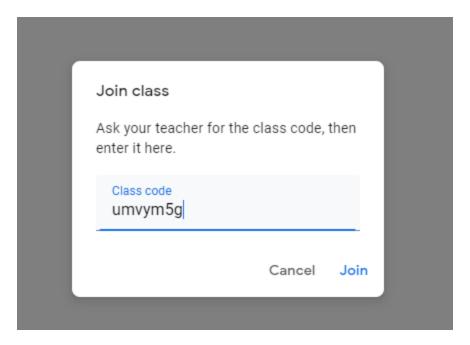

#### Step 3- Scroll down and click on the Google Classroom Logo.

Step 4- Click on the "plus" symbol at the top right of your screen.

Step 5- Click "Join Class" and enter code.

Step 6- Click "join" and then you will be added to the roster. Please note, you will NOT see your name under "people." If you can see this section, you have been added to the class.