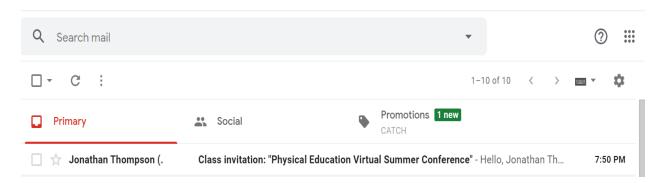

### **Joining A Class from Email Invitation**

Step 1: Open Gmail account and you will see an email from Jonathan Thompson. Click on the email.

Step 2: Click the word JOIN.

# Hello,

Jonathan Thompson (<u>jonathan.thompson1603@gmail.com</u>) invited you to the class <u>Physical Education Virtual Summer Conference</u>.

If you accept, your contact information will be shared with the class members and applications they authorize to use Classroom.  $\underline{\text{Learn more}}$ 