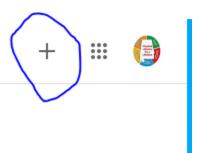

#### Step 3- Scroll down and click on the Google Classroom Logo.

Step 4- Click on the "plus" symbol at the top right of your screen.

Step 5- Click "Join Class" and enter code.

Step 6- Click "join" and then you will be added to the roster. Please note, you will NOT see your name under "people." If you can see this section, you have been added to the class.