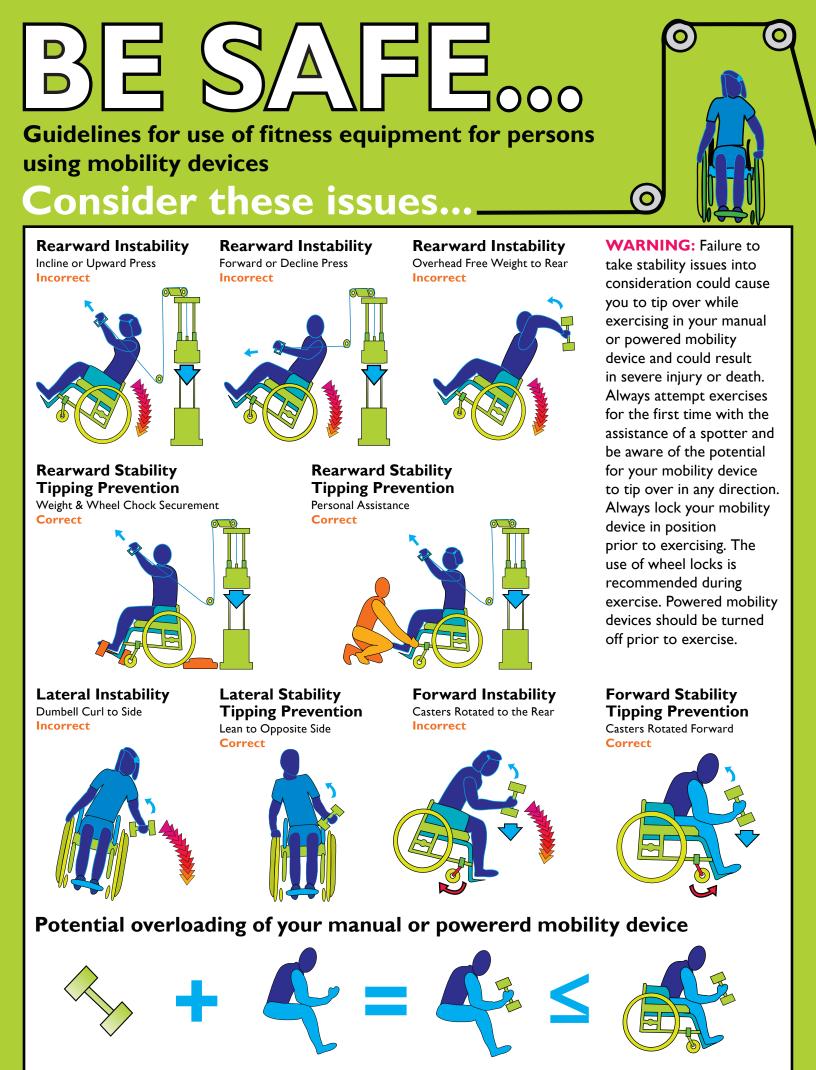

**WARNING:** The combination of your body weight and the exercise weight that you are lifting while seated in your mobility device effectively increases the total payload weight in your mobility device. Determine the maximum recommended weight capacity of your mobility device and stay within this limit to ensure that you will not cause over-stressing to the structure of your mobility device. Exceeding the maximum payload of your mobility device could result in failure of one or more components of your mobility device and could result in severe injury or death.